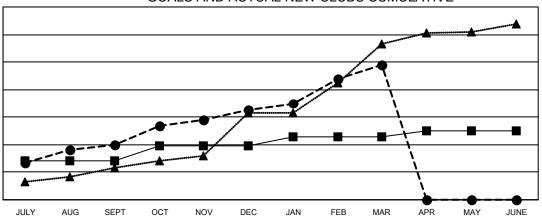

# Multiple District 320

**LOCATION: INDIA** 

| Clubs                 |               |           |               |  |  |  |  |  |
|-----------------------|---------------|-----------|---------------|--|--|--|--|--|
| RESULTS FOR 2021-2022 |               |           |               |  |  |  |  |  |
| QUARTER               | NEW CLUB GOAL | NEW CLUBS | DROPPED CLUBS |  |  |  |  |  |
| JULY/AUG/SEPT         | 28            | 40        | 10            |  |  |  |  |  |
| OCT/NOV/DEC           | 11            | 25        | 34            |  |  |  |  |  |
| JAN/FEB/MAR           | 7             | 33        | 4             |  |  |  |  |  |
| APR/MAY/JUNE          | 4             | 0         | 0             |  |  |  |  |  |

#### GOALS AND ACTUAL NEW CLUBS CUMULATIVE

- CURRENT YEAR GOALS FOR NEW CLUBS

- ■ - CURRENT YEAR ACTUAL NEW CLUBS

- ▲ - LAST YEAR ACTUAL NEW CLUBS