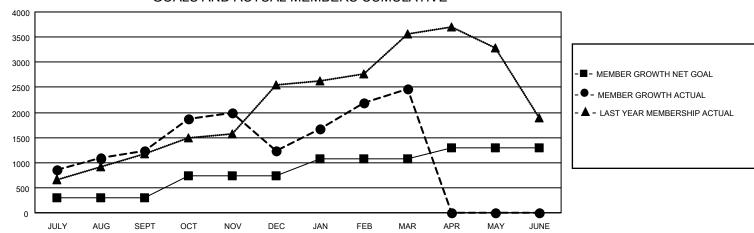

| Members               |       |                      |                         |                                              |  |  |  |  |  |
|-----------------------|-------|----------------------|-------------------------|----------------------------------------------|--|--|--|--|--|
| RESULTS FOR 2021-2022 |       |                      |                         |                                              |  |  |  |  |  |
| QUARTER               | МЕМВЕ | R GROWTH NET<br>GOAL | MEMBER GROWTH<br>ACTUAL | DROPPED MEMBERS ACTUAL (including transfers) |  |  |  |  |  |
| JULY/AUG/SEPT         |       | 305                  | 1,934                   | 565                                          |  |  |  |  |  |
| OCT/NOV/DEC           |       | 430                  | 1,162                   | 1,141                                        |  |  |  |  |  |
| JAN/FEB/MAR           |       | 340 1,546            |                         | 165                                          |  |  |  |  |  |
| APR/MAY/JUNE          |       | 210                  | 0                       | 0                                            |  |  |  |  |  |

## GOALS AND ACTUAL MEMBERS CUMULATIVE

| DROPPED CLUBS: 48 |                | 387 CLUBS OF 690 ADDED 1 OR<br>MORE NEW MEMBERS | GENDER DISTRIBUTION                |                 |  |
|-------------------|----------------|-------------------------------------------------|------------------------------------|-----------------|--|
|                   |                |                                                 | MALE                               | 15,864 (73.03%) |  |
|                   |                |                                                 | FEMALE                             | 5,858 (26.97%)  |  |
| DROPPED MEMBERS   |                |                                                 | NON BINARY                         | 0 (0.00%)       |  |
| DECEASED          | 51             |                                                 | PREFER NOT TO ANSWER               | 0 (0.00%)       |  |
| CLUB CANCELLED    | 806            |                                                 | TOTAL FAMILY UNIT MEMBERS          | 10,620          |  |
| OTHER             | 1,014<br>1,871 | CLICK HERE FOR CUMULATIVE MEMBERSHIP DATA       |                                    |                 |  |
| TOTAL             | 1,071          | inchibertoria. Britis                           | FAMILY MEMBERS PAYING HALI<br>DUES | 6,041           |  |